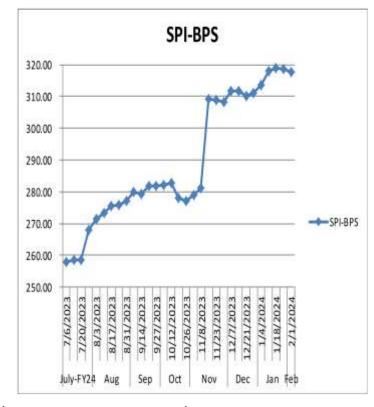

## **ECONOMIC-DATA**

✓ Sensitive Price Index-SPI fell by 0.28% on WoW basis

✓ Access to Over-Night REPO/Reverse REPO Rate Facility

| Access to Over-Night REPO/Reverse REPO Rate Facility |                     |                     |  |  |  |
|------------------------------------------------------|---------------------|---------------------|--|--|--|
| Date                                                 | Ceiling             | Floor               |  |  |  |
|                                                      | Amount in<br>Rs, bn | Amount in<br>Rs, bn |  |  |  |
|                                                      | K3, DII             | K3, DII             |  |  |  |
| 6-Feb                                                | -                   | 325.15              |  |  |  |
|                                                      |                     |                     |  |  |  |
|                                                      | -                   | 325.15              |  |  |  |